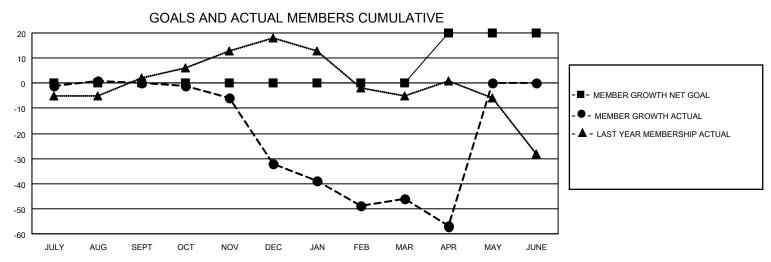

## District 3 SW

| Clubs RESULTS FOR 2022-2023 |   |   |   | Members RESULTS FOR 2022-2023 |    |    |    |
|-----------------------------|---|---|---|-------------------------------|----|----|----|
|                             |   |   |   |                               |    |    |    |
| JULY/AUG/SEPT               | 0 | 0 | 1 | JULY/AUG/SEPT                 | 0  | 33 | 32 |
| OCT/NOV/DEC                 | 0 | 0 | 1 | OCT/NOV/DEC                   | 0  | 13 | 44 |
| JAN/FEB/MAR                 | 0 | 0 | 0 | JAN/FEB/MAR                   | 0  | 31 | 28 |
| APR/MAY/JUNE                | 1 | 0 | 0 | APR/MAY/JUNE                  | 20 | 4  | 15 |